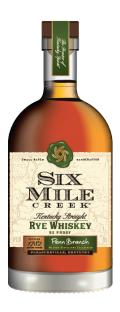

## **PRODUCT ART: EXAMPLES**

The Product Art section contains elevation rendering files for each Six Mile Creek product.

# Renderings

This folder contains elevation renderings that depict each Six Mile Creek label as it appears in the context of a bottle. Renderings are available as AI (Adobe Illustrator CS) and PDF files. Necessary fonts and linked images are included.

These files are suitable for promotional purposes.

Note: Licensing laws do not permit included fonts to be used for anything except the Six Mile Creek branding.