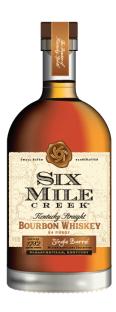

## **PRODUCT ART: EXAMPLES**

The Product Art section contains elevation rendering files for each Six Mile Creek product.

# Renderings

This folder contains elevation renderings that depict each Six Mile Creek label as it appears in the context of a bottle. Renderings are available as AI (Adobe Illustrator CS) and PDF files. Necessary fonts and linked images are included.

These files are suitable for promotional purposes.

Note: Licensing laws do not permit included fonts to be used for anything except the Six Mile Creek branding.