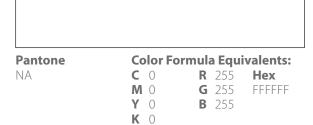

### **BRAND ART: COLOR FORMULAS**

To maintain their consistency in reproduction, these color formulas have been established for the four

EPS swatches of these Brand Colors are available in the Art Library.

### Gold

| Pantone<br>8960C Metallic | Pantone<br>C 0<br>M 35<br>Y 75<br>K 15 | Bridge Equ<br>R 217<br>G 154<br>B 75 |  |
|---------------------------|----------------------------------------|--------------------------------------|--|