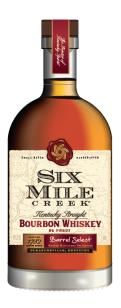

## **PRODUCT ART: EXAMPLES**

The Product Art section contains elevation rendering files for each Six Mile Creek product.

# Renderings

This folder contains elevation renderings that depict each Six Mile Creek label as it appears in the context of a bottle. Renderings are available as AI (Adobe Illustrator CS) and PDF files. Necessary fonts and linked images are included.

These files are suitable for promotional purposes.

Note: Licensing laws do not permit included fonts to be used for anything except the Six Mile Creek branding.