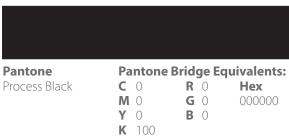

and Symbol can be black, gold, or a gradation when reproduced on white or light-color backgrounds. The Brand Symbol should be white, gold, or a gradation when reproduced on black or dark-color backgrounds.

On mid-tone backgrounds, extra care must be given to provide sufficient contrast to ensure that the Brand Symbol is recognizable. In some cases, it may be necessary to protect the Brand Symbol by isolating it on a light or dark shape.



Black Brand Symbol



White Brand Symbol



Gold Brand Symbol



Gold Brand Symbol



Gradation Brand Symbol Gradation Brand Symbol



### **BRAND ART: COLOR FORMULAS**

To maintain their consistency in reproduction, these color formulas have been established for the four

EPS swatches of these Brand Colors are available in the Art Library.

### Black



### Gold

| Pantone<br>8960C Metallic | Pantone<br>C 0<br>M 35<br>Y 75<br>K 15 | Bridge Equ<br>R 217<br>G 154<br>B 75 |  |
|---------------------------|----------------------------------------|--------------------------------------|--|

### White



## Gradation



The gradation is meant to simulate the shine of gold and consists of the combination of two CMYK formulas: Gold and Dark Gold.

| Gold |                     | Dark Gold                    |
|------|---------------------|------------------------------|
| Υ    | 0<br>35<br>75<br>15 | C 10<br>M 60<br>Y 80<br>K 40 |

## **Gradation Width**

One gradation should extend from end-to-end on the entire Brand Symbol, not multiple end-to-end gradations on the individual graphic objects within the Brand Symbol.





**INCORRECT** Multiple