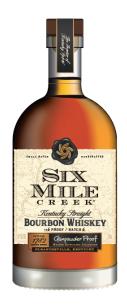

## **PRODUCT ART: EXAMPLES**

The Product Art section contains elevation rendering files for each Six Mile Creek product.

# Renderings

This folder contains elevation renderings that depict each Six Mile Creek label as it appears in the context of a bottle. Renderings are available as AI (Adobe Illustrator CS) and PDF files. Necessary fonts and linked images are included.

These files are suitable for promotional purposes.

Note: Licensing laws do not permit included fonts to be used for anything except the Six Mile Creek branding.