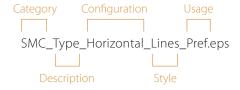

### **BRAND ART: FILE NAMING GUIDE**

For clear identification, Brand Art file names contain some combination of the following designations:
Category, Description,
Configuration, Style, and Usage.

## File Name Example: