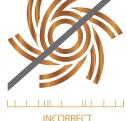

## **Gradation Width**

One gradation should extend from end-to-end on the entire Brand Symbol, not multiple end-to-end gradations on the individual graphic objects within the Brand Symbol.

**INCORRECT** Multiple Gradations & Widths