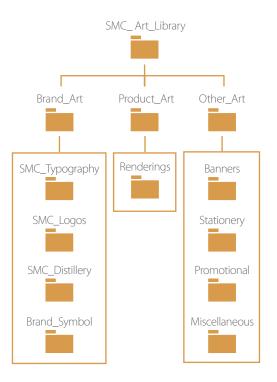

### **ART LIBRARY CONTENTS**

Files available within the Six Mile Creek (SMC) Art Library are divided into three sections: Brand Art, Product Art, and Other Art.

#### 1. Brand Art Section

This section contains artwork files for all individual Brand elements, including Six Mile Creek Typography Art, Six Mile Creek Logo Art, Six Mile Creek Distillery Brand Art, and Brand Symbol Art. These various Brand expressions are detailed later in this guide.

#### 2. Product Art Section

This section contains elevation renderings for various Six Mile Creek products, depicting each label as it appears in the context of its respective bottle.

#### 3. Other Art Section

This section contains artwork files for various other Six Mile Creek Brand expressions such as banners, stationery, promotional images, and miscellaneous.

Other Art is available as AI (Adobe Illustrator CS) and PDF files. Photographic images are available as PSD (Adobe Photoshop) raster files.