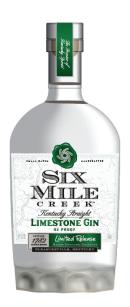

## **PRODUCT ART: EXAMPLES**

The Product Art section contains elevation rendering files for each Six Mile Creek product.

# Renderings

This folder contains elevation renderings that depict each Six Mile Creek label as it appears in the context of a bottle. Renderings are available as AI (Adobe Illustrator CS) and PDF files. Necessary fonts and linked images are included.

These files are suitable for promotional purposes.

Note: Licensing laws do not permit included fonts to be used for anything except the Six Mile Creek branding.