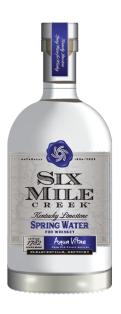

## **PRODUCT ART: EXAMPLES**

The Product Art section contains elevation rendering files for each Six Mile Creek product.

# Renderings

This folder contains elevation renderings that depict each Six Mile Creek label as it appears in the context of a bottle. Renderings are available as AI (Adobe Illustrator CS) and PDF files. Necessary fonts and linked images are included.

These files are suitable for promotional purposes.

Note: Licensing laws do not permit included fonts to be used for anything except the Six Mile Creek branding.