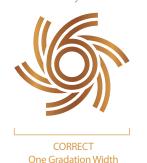

## **Gradation Width**

One gradation should extend from end-to-end on the entire Brand Symbol, not multiple end-to-end gradations on the individual graphic objects within the Brand Symbol.

**INCORRECT** Multiple Gradations & Widths