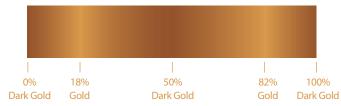

## Gradation

The gradation is meant to simulate the shine of gold and consists of the combination of two CMYK formulas: Gold and Dark Gold.

| Gold |                     | Dark Gold                    |
|------|---------------------|------------------------------|
| Υ    | 0<br>35<br>75<br>15 | C 10<br>M 60<br>Y 80<br>K 40 |

## **Gradation Width**

One gradation should extend from end-to-end on the entire Brand Symbol, not multiple end-to-end gradations on the individual graphic objects within the Brand Symbol.

**INCORRECT** Multiple Gradations & Widths